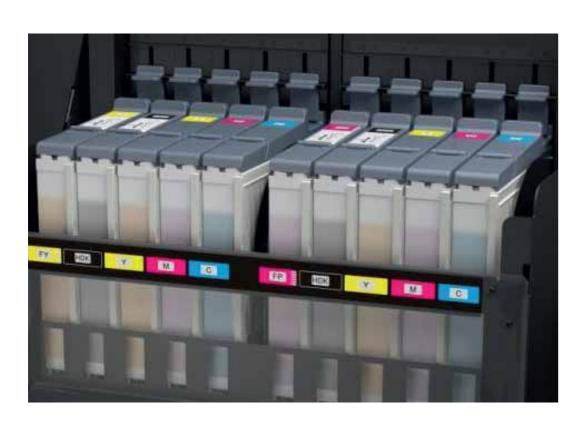

#### УНИКАЛЬНЫЕ ТЕХНОЛОГИИ

- активные чернила
- сублимационные чернила
- пигментные чернила